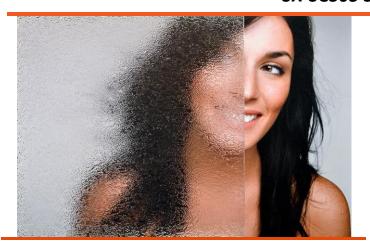

# **Product Description**

SOLYX® **SX-SC305** Sheet of Ice is a durable, transparent, non-adhesive static cling film with a decorative, textured design. It provides semi-obscured visibility and excellent light transmission.

### **Product Details**

 $SOLYX \circledast \textit{SX-SC305} \textit{ Sheet of Ice} is a durable, dimensionally stable, transparent film with a decorative, textured design that simulates frozen rain on a window. Made of polypropylene, this non-yellowing static cling film is fully removable and reusable and is ideal for semi-private, decorative, or architectural applications.$ 