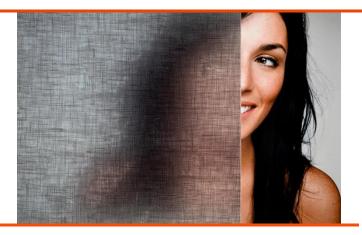

# SOLYX<sub>®</sub> Glass Finishes SX-3173 Basalt Organic Cotton

# **Product Description**

SOLYX® SX-3173 Basalt Organic Cotton consists of thin vertical and horizontal lines simulating woven cotton material. The space between the colored lines is lightly frosted, ideal for obscuring visibility while still allowing good light transmission.